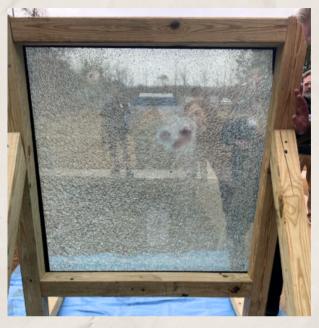

## Security Window Laminate

## TWO layers are stronger than one!

- Our process includes installing security laminate on both sides of the glass and sealing to the frame or extra protection. (Most only put 1 layer of laminate on)
- Full-time, dedicated installation crew (this is all they do)
- Clear, tinted, one-way viz & custom graphic options
- 15-year Warranty (some exclusions apply)
- 100% success rate at keeping intruders OUT
- 5-year price lock guarantee (your quote today is good for 5 years)

## What is Security Laminate?

- Security laminate keeps intruders OUT
- Security laminate buys TIME for response force to intervene
- Most affordable layer of PROTECTION

**Protection Done Right!** 